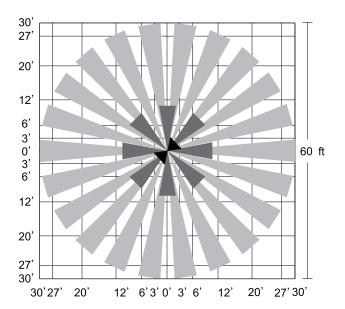

|
| Detection angle       | 360°                           |  |  |
| Operating temperature | -4°F ~ +140°F (-20°C ~ +60°C)  |  |  |
| Max Bluetooth Range   | 200ft(60m)                     |  |  |
| IP Rating             | IP65                           |  |  |

#### PHYSICAL DIMENSIONS







# **ORDERING INFORMATION**

| Model No.                 | Description                                                         | Input Voltage | Output | Mount                  |
|---------------------------|---------------------------------------------------------------------|---------------|--------|------------------------|
| BMS-S6-PIR-DC1-BLE-SR-PPM | Passive Infrared (PIR) Occupancy Sensor with Bluetooth Mesh Feature | 12-24VDC      | 0-10V  | Plug and Play<br>Mount |

# **DETECTION AREA**





### **WARRANTY**

Five year limited warranty.

Specifications subject to change without notice.