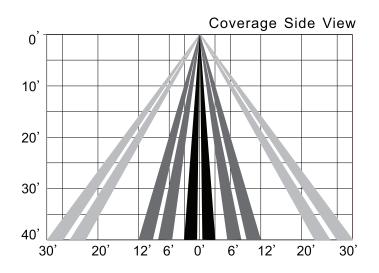

# **DETECTION AREA**

## **TECHNICAL DATA**

| Motion Sensor         | Passive Infrared (PIR)         |  |  |
|-----------------------|--------------------------------|--|--|
| Input Power           | 12-24VDC,>50mA                 |  |  |
| Control Output        | 0-10V,max 25mA sinking current |  |  |
| Mounting Height       | 40ft Max                       |  |  |
| Detection angle       | 360°                           |  |  |
| Operating temperature | -4°F ~ +140°F (-20°C ~ +60°C)  |  |  |
| Max Bluetooth Range   | 200ft(60m)                     |  |  |
| IP Rating             | IP65                           |  |  |