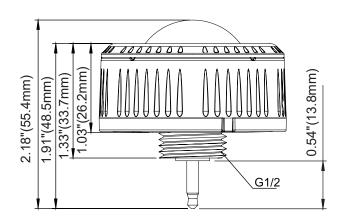

#### PHYSICAL DIMENSIONS

## **TECHNICAL DATA**

| Motion Sensor         | Passive Infrared (PIR)         |  |  |
|-----------------------|--------------------------------|--|--|
| Input Power           | 12-24VDC,>50mA                 |  |  |
| Control Output        | 0-10V,max 25mA sinking current |  |  |
| Mounting Height       | 40ft Max                       |  |  |
| Detection angle       | 360°                           |  |  |
| Operating temperature | -4°F ~ +140°F (-20°C ~ +60°C)  |  |  |
| Max Bluetooth Range   | 200ft(60m)                     |  |  |
| IP Rating             | IP65                           |  |  |