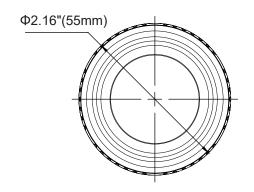

200ft(60m).
- Actual range is dependent on field installation.
- Available with Magnetic reset (Touch the top part of sensor for 5 seconds).
- · On-board antenna.

## **TECHNICAL DATA**

| Motion Sensor         | Passive Infrared (PIR)         |  |  |
|-----------------------|--------------------------------|--|--|
| Input Power           | 12-24VDC,>50mA                 |  |  |
| Control Output        | 0-10V,max 25mA sinking current |  |  |
| Mounting Height       | 40ft Max                       |  |  |
| Detection angle       | 360°                           |  |  |
| Operating temperature | -4°F ~ +140°F (-20°C ~ +60°C)  |  |  |
| Max Bluetooth Range   | 200ft(60m)                     |  |  |
| IP Rating             | IP65                           |  |  |

#### PHYSICAL DIMENSIONS







# **ORDERING INFORMATION**

| Model No.                 | Description                                                         | Input Voltage | Output | Mount                  |
|---------------------------|---------------------------------------------------------------------|---------------|--------|------------------------|
| BMS-S6-PIR-DC1-BLE-SR-PPM | Passive Infrared (PIR) Occupancy Sensor with Bluetooth Mesh Feature | 12-24VDC      | 0-10V  | Plug and Play<br>Mount |

# **DETECTION AREA**





### **WARRANTY**

Five year limited warranty.

Specifications subject to change without notice.